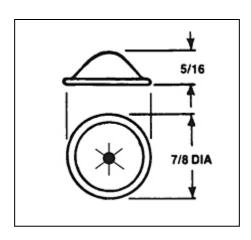

## **CAPPED SPEED WASHER**

## Materials

Decorative Domed Cap - Aluminum Self-Locking Insert - Hardened Steel

## Application

Designed to permanently lock on to weld pins or insul-anchors where appearance is a major factor, or where no sharp points or edges are permissible on the surface.

## Color

Plain (bright aluminum) or painted white. Other painted colors are available by special order.

Sizes

Available in 10GA, 12GA, 14GA and 3mm.

Please click the Request Information button to configure your Capped Speed Washer. Capped Speed Washer